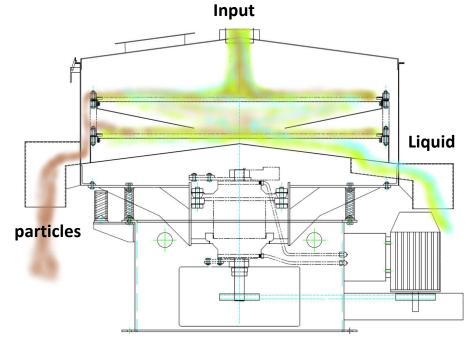

The Vibrating sieve for cleaning liquid

GS Vibro screen the screen is a compact and simple screen, which by means of strong vibration separating particles from liquid or dry fractionation. The screens are available in many sizes and can be combined with two screens on top of each other. this compact and simple mounting makes the machine very robust and secure and gives it longevity. All media-affected parts are made of stainless steel.

The GS Vibro screen is available in both single and double decks With a screen mesh of 100 microns. it is an advantage to mount a filter with larger holes at the top to take the largest amount of material and the fine filter at the bottom to achieve the highest capacity and gentle sifting