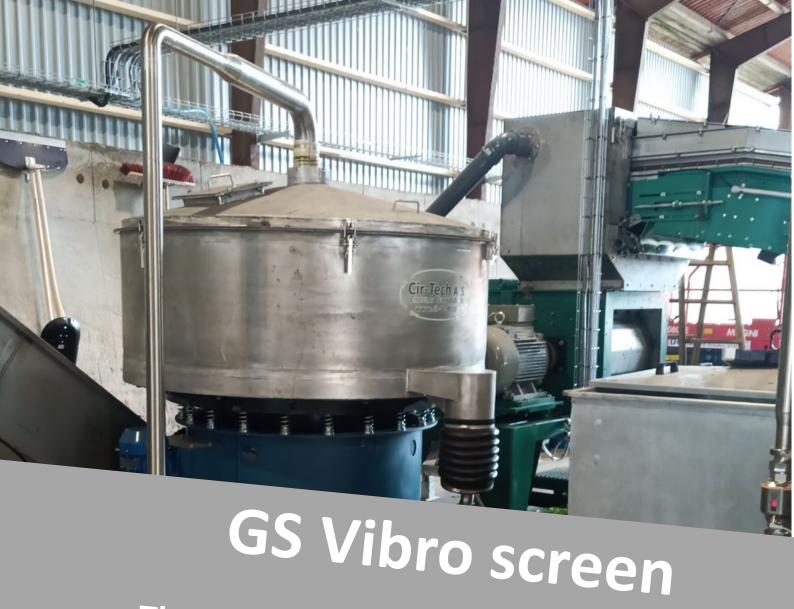

The Vibrating sieve for cleaning liquid

GS Vibro screen the screen is a compact and simple screen, which by means of strong vibration separating particles from liquid or dry fractionation. The screens are available in many sizes and can be combined with two screens on top of each other. this compact and simple mounting makes the machine very robust and secure and gives it longevity. All media-affected parts are made of stainless steel.

GS Vibro screen is equipped with 5 kW external motor and driven by V-belt. This ensures, there can be used energy-efficient EI3 - engines of standard types, and thus can also use standard bearings, which makes the sifter cheap in repair and service.

GS Vibro screen is fitted with quick coupler which makes it easy to remove the lid for cleaning and service

GS Vibro-screen has a surface of 1.76 m2, on each deck. Screens are available with mesh sizes from 100 microns. to 900 microns.