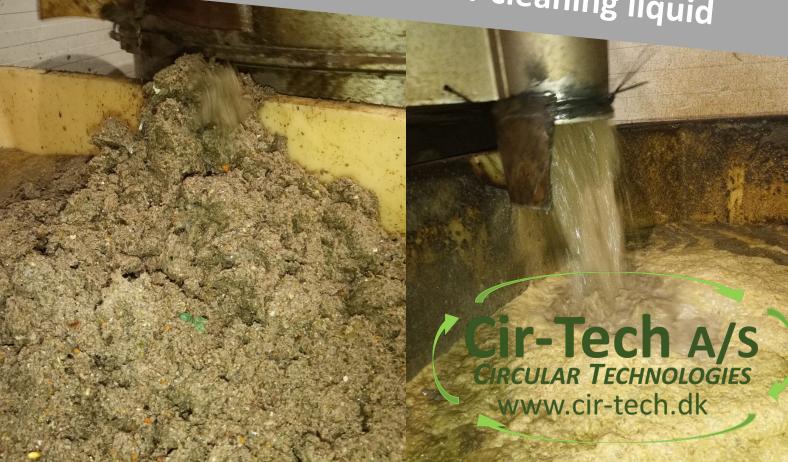

The Vibrating sieve for cleaning liquid

GS Vibro screen the screen is a compact and simple screen, which by means of strong vibration separating particles from liquid or dry fractionation. The screens are available in many sizes and can be combined with two screens on top of each other. this compact and simple mounting makes the machine very robust and secure and gives it longevity. All media-affected parts are made of stainless steel.

The GS Vibro screen is available in both single and double decks With a screen mesh of 100 microns. it is an advantage to mount a filter with larger holes at the top to take the largest amount of material and the fine filter at the bottom to achieve the highest capacity and gentle sifting