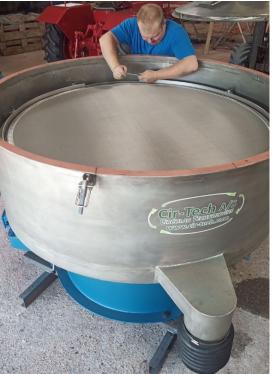

GS Vibro screen is fitted with quick coupler which makes it easy to remove the lid for cleaning and service

GS Vibro-screen has a surface of 1.76 m2, on each deck. Screens are available with mesh sizes from 100 microns. to 900 microns.