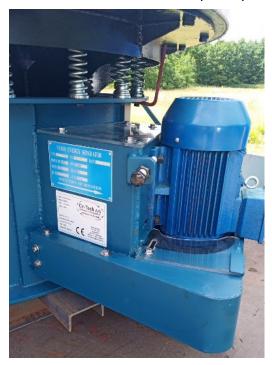

GS Vibro screen is equipped with 5 kW external motor and driven by V-belt. This ensures, there can be used energy-efficient EI3 - engines of standard types, and thus can also use standard bearings, which makes the sifter cheap in repair and service.

GS Vibro screen is fitted with quick coupler which makes it easy to remove the lid for cleaning and service

GS Vibro-screen has a surface of 1.76 m2, on each deck. Screens are available with mesh sizes from 100 microns. to 900 microns.